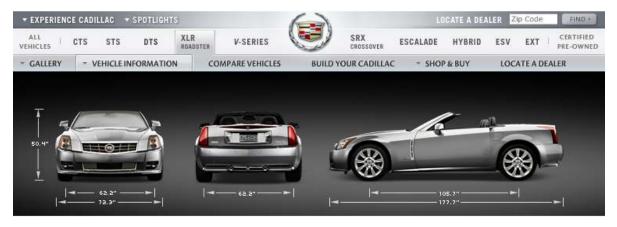

## XLR PLATINUM SPECIFICATIONS

| raking                |                                                                                                                                                                                 |  |  |  |
|-----------------------|---------------------------------------------------------------------------------------------------------------------------------------------------------------------------------|--|--|--|
| Brakes                | 4-wheel disc with 4 channel ABS, electronic brake proportioning (rear) and brake analog sensor                                                                                  |  |  |  |
| uspension & Handling  |