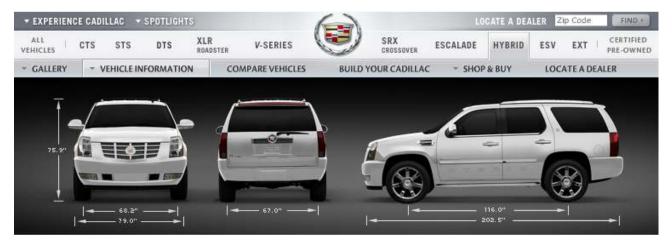

## ESCALADE HYBRID SPECIFICATIONS

| eight                  |                                                                                          |  |  |  |  |  |
|------------------------|------------------------------------------------------------------------------------------|--|--|--|--|--|
| Curb Weight            | 5,932 lbs. (RWD)                                                                         |  |  |  |  |  |
|                        | 6,161 lbs. (4WD)                                                                         |  |  |  |  |  |
| GVWR                   | 7,300 lbs. (RWD)*                                                                        |  |  |  |  |  |
|                        | 7,500 lbs. (4WD)*                                                                        |  |  |  |  |  |
| imensions & Capacities |                                                                                          |  |  |  |  |  |
| Head Room              | 41.1 in. Front                                                                           |  |  |  |  |  |
|                        | 39.2 in. Middle                                                                          |  |  |  |  |  |
|                        | 37.9 in. Rear                                                                            |  |  |  |  |  |
| Hip Room               | 64.4 in. Front                                                                           |  |  |  |  |  |
|                        | 60.8 in. Middle                                                                          |  |  |  |  |  |
|                        | 49.1 in. Rear                                                                            |  |  |  |  |  |
| Leg Room               | 41.3 in. Front                                                                           |  |  |  |  |  |
|                        | 39.0 in. Middle                                                                          |  |  |  |  |  |
|                        | 25.6 in. Rear                                                                            |  |  |  |  |  |
| Shoulder Room          | 65.3 in. Front                                                                           |  |  |  |  |  |
|                        | 65.2 in. Middle                                                                          |  |  |  |  |  |
|                        | 61.7 in. Rear                                                                            |  |  |  |  |  |
| Seating                | 8                                                                                        |  |  |  |  |  |
| Cargo Capacity         | Cargo volume behind third-row seat: 16.9 cu. ft.**                                       |  |  |  |  |  |
|                        | Cargo volume behind second-row with third-row seats removed: 60.3 cu. ft. $^{**}$        |  |  |  |  |  |
|                        | Cargo volume with second-row seats stowed and third row removed: 108.9 cu. ft. $^{stst}$ |  |  |  |  |  |
| Fuel Tank              | 26 gal. (approx.)                                                                        |  |  |  |  |  |