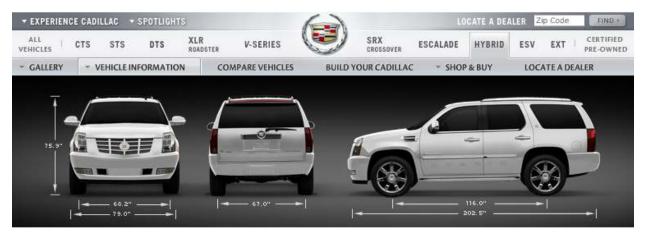

## ESCALADE HYBRID SPECIFICATIONS

| Braking                                  |                                                                                                                                                                                                                                                                                                                               |  |  |  |  |  |
|------------------------------------------|-------------------------------------------------------------------------------------------------------------------------------------------------------------------------------------------------------------------------------------------------------------------------------------------------------------------------------|--|--|--|--|--|
| B