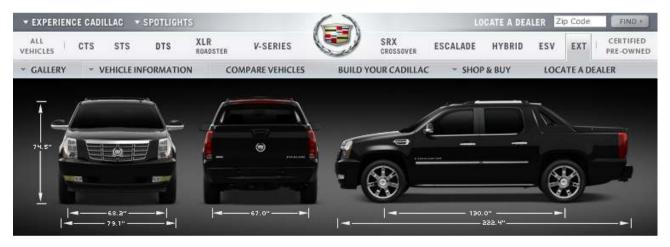

## ESCALADE EXT SPECIFICATIONS

| Engine                              |                                                                                                                                                           |  |  |  |  |  |  |
|-------------------------------------|-----------------------------------------------------------------------------------------------------------------------------------------------------------|--|--|--|--|--|--|
| Engine Type                         | Gen IV 6.2L Vortec V8 VVT and E85 capability $^{st}$                                                                                                      |  |  |  |  |  |  |
| Horsepower/Torque                   | 403 hp at 5,700 rpm and 417 lb-ft at 4,300 rpm                                                                                                            |  |  |  |  |  |  |
| ransmission                         |                                                                                                                                                           |  |  |  |  |  |  |
| Drive System                        | All-Wheel-Drive system with single-speed open differential transfer case, $40/60$ front/rear torque split and full-time operation                         |  |  |  |  |  |  |
| Standard Transmission               | Hydra-Matic 6L80 heavy-duty 6-speed automatic transmission with electronically controlled shifts plus Driver Shift Control manual mode, and tow/haul mode |  |  |  |  |  |  |
| Final Drive Ratio                   | 3.42                                                                                                                                                      |  |  |  |  |  |  |
| uel System                          |                                                                                                                                                           |  |  |  |  |  |  |
| Fuel Delivery                       | Sequential fuel injection                                                                                                                                 |  |  |  |  |  |  |
| *Go to gm.com/E85 to see if there i | s an E85 station near you.                                                                                                                                |  |  |  |  |  |  |
| † Capacities   † Powertrain         | n   † Chassis & Suspension                                                                                                                                |  |  |  |  |  |  |