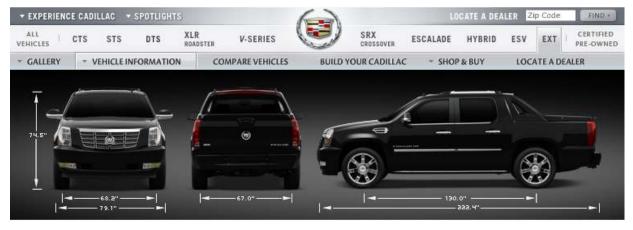

## ESCALADE EXT SPECIFICATIONS

| eight                                                                      |                                                     |  |  |  |  |
|----------------------------------------------------------------------------|-----------------------------------------------------|--|--|--|--|
| Curb Weight                                                                | 5,990 lbs. (AWD)                                    |  |  |  |  |
| Gross Vehicle Weight Rating (GVWR)                                         | 7,200 lbs.* (AWD)                                   |  |  |  |  |
| imensions & Capacities                                                     |                                                     |  |  |  |  |
| Head Room                                                                  | 41.1 in. Front                                      |  |  |  |  |
|                                                                            | 40.0 in. Rear                                       |  |  |  |  |
| Hip Room                                                                   | 64.4 in. Front                                      |  |  |  |  |
|                                                                            | 62.3 in. Rear                                       |  |  |  |  |
| Leg Room                                                                   | 41.3 in. Front                                      |  |  |  |  |
|                                                                            | 39.1 in. Rear                                       |  |  |  |  |
| Shoulder Room                                                              | 65.3 in. Front                                      |  |  |  |  |
|                                                                            | 65.3 in. Rear                                       |  |  |  |  |
| Seating                                                                    | 5-Passenger                                         |  |  |  |  |
| Cargo Capacity                                                             | Bed height: 25"**                                   |  |  |  |  |
|                                                                            | Bed length with midgate up: 63"**                   |  |  |  |  |
|                                                                            | Bed length with midgate down: 97.6"**               |  |  |  |  |
|                                                                            | Bed width: 50"**                                    |  |  |  |  |
| Fuel Tank                                                                  | 31 gal. (approx.)                                   |  |  |  |  |
| * When properly equipped; includes v ***Cargo and load capacity limited by | reight of vehicle, passengers, cargo and equipment. |  |  |  |  |