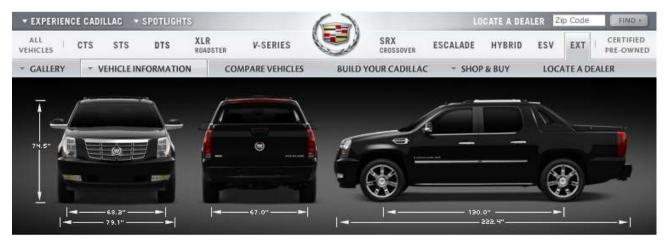

## ESCALADE EXT SPECIFICATIONS

| Braking                              |                                                                                                                                                                                                                                                                    |
|--------------------------------------|--------------------------------------------------------------------------------------------------------------------------------------------------------------------------------------------------------------------------------------------------------------------|
| Brakes                               | 4-wheel discs Anti-lock Braking System, twin-piston front calipers                                                                                                                                                                                                 |
| Suspension & Handling                |                                                                                                                                                                                                                                                                    |
| Road-Sensing Suspension              | $\label{lem:controller} \mbox{Coil-over-shock front/5-link rear with bi-modal mono-tube shocks and computer-controller real-time damping. (Standard with 18" wheels)}$                                                                                             |
| Magnetic Ride Control                | Coil-over shock-front/5-link rear with magneto-rheologicial fluid-filled shocks and computer-controlled real-time damping (Standard with 22" wheels) $^{*}$                                                                                                        |
| StabiliTrak with Rollover Mitigation | Computer-controlled, 4-channel electronic stability control system with rollover mitigation                                                                                                                                                                        |
| onstruction                          |                                                                                                                                                                                                                                                                    |
| Construction                         | All-welded fully boxed ladder-type frame                                                                                                                                                                                                                           |
| ires & Wheels                        |                                                                                                                                                                                                                                                                    |
| Tires                                | P265/65R18 blackwall touring tires (Standard)                                                                                                                                                                                                                      |
|                                      | P285/45R22 blackwall performance touring tires (Included and only available on Ultra Luxury Collection and Platinum)**                                                                                                                                             |
| Wheels                               | 18" 7-spoke aluminum machined finish (Standard)                                                                                                                                                                                                                    |
|                                      | 18" 7-spoke chromed aluminum (Available)                                                                                                                                                                                                                           |
|                                      | 22" 7-spoke chromed aluminum<br>(Included and only available on Ultra Luxury Collection)**                                                                                                                                                                         |
| Frailering & Payload                 |                                                                                                                                                                                                                                                                    |
| Trailering Capacity                  | 7,500 lbs. <sup>¥</sup>                                                                                                                                                                                                                                            |
| Payload                              | 1210 lbs. <sup>¥¥</sup>                                                                                                                                                                                                                                            |
|                                      | nations. See dealer for details.  lated assuming a base vehicle, except for any option(s) necessary to achieve the rating, plus driver. The weight cargo will reduce the maximum trailer weight your vehicle can tow. See your Cadillac dealer for additional deta |