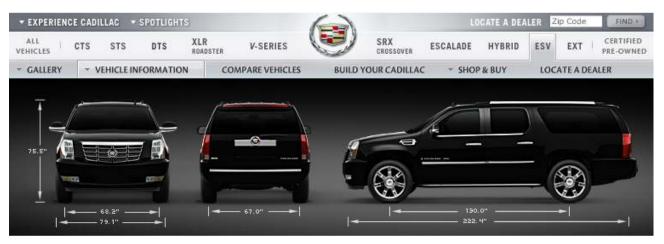

## ESCALADE ESV SPECIFICATIONS

| Engine                                                        |                                                                                                                                                          |  |  |  |  |  |  |
|---------------------------------------------------------------|----------------------------------------------------------------------------------------------------------------------------------------------------------|--|--|--|--|--|--|
| Engine Type                                                   | Gen IV 6.2L Vortec V8 VVT and E85 capability $^{st}$                                                                                                     |  |  |  |  |  |  |
| Horsepower/Torque                                             | 403 hp at 5,700 rpm and 417 lb-ft at 4,300 rpm                                                                                                           |  |  |  |  |  |  |
| Transmission                                                  |                                                                                                                                                          |  |  |  |  |  |  |
| Drive System                                                  | Rear-Wheel Drive System (Available)                                                                                                                      |  |  |  |  |  |  |
|                                                               | All-Wheel Drive System (Standard)                                                                                                                        |  |  |  |  |  |  |
|                                                               | With single-speed open differential transfer case, 40/60 front/rear torque split and full-<br>time operation                                             |  |  |  |  |  |  |
| Standard Transmission                                         | Hydra-Matic 6L80 heavy-duty 6-speed automatic transmission with electronically controlled shifts plus Driver Shift Control manual mode and tow/haul mode |  |  |  |  |  |  |
| Final Drive Ratio                                             | 3.42                                                                                                                                                     |  |  |  |  |  |  |
| Fuel System                                                   |                                                                                                                                                          |  |  |  |  |  |  |
| Fuel Delivery                                                 | Sequential fuel injection                                                                                                                                |  |  |  |  |  |  |
| *Go to gm.com/E85 to see if there is an E85 station near you. |                                                                                                                                                          |  |  |  |  |  |  |
| Capacities    Powertrain    Chassis & Suspension              |                                                                                                                                                          |  |  |  |  |  |  |
|                                                               |                                                                                                                                                          |  |  |  |  |  |  |