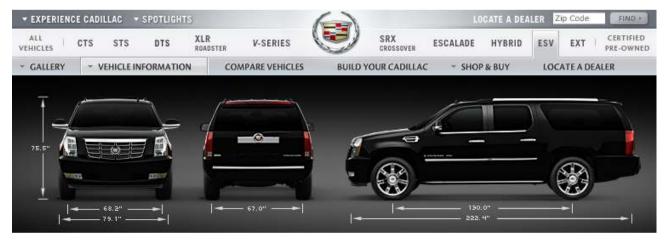

## ESCALADE ESV SPECIFICATIONS

| Braking                              |                                                                                                                                                       |
|--------------------------------------|-------------------------------------------------------------------------------------------------------------------------------------------------------|
| _                                    | Authorit floor Anti-lade Building Contains to the state of four traditions                                                                            |
| Brakes                               | 4-wheel discs , Anti-lock Braking System, twin-piston front calipers