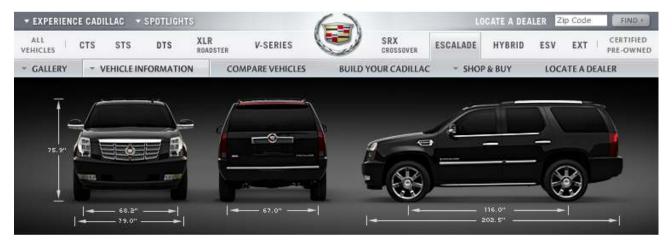

## ESCALADE SPECIFICATIONS

| eight                                                           |                                                                                        |  |  |  |  |  |
|-----------------------------------------------------------------|----------------------------------------------------------------------------------------|--|--|--|--|--|
| Curb Weight                                                     | 5,691 lbs. (AWD)                                                                       |  |  |  |  |  |
|                                                                 | 5,490 lbs. (RWD)                                                                       |  |  |  |  |  |
| GVWR                                                            | 7,300 lbs. (AWD)*                                                                      |  |  |  |  |  |
|                                                                 | 7,100 lbs. (RWD)*                                                                      |  |  |  |  |  |
| mensions & Capacities                                           |                                                                                        |  |  |  |  |  |
| Head Room                                                       | 41.1 in. Front                                                                         |  |  |  |  |  |
|                                                                 | 39.2 in. Middle                                                                        |  |  |  |  |  |
|                                                                 | 37.9 in. Rear                                                                          |  |  |  |  |  |
| Hip Room                                                        | 64.4 in. Front                                                                         |  |  |  |  |  |
|                                                                 | 60.8 in. Middle                                                                        |  |  |  |  |  |
|                                                                 | 49.1 in. Rear                                                                          |  |  |  |  |  |
| Leg Room                                                        | 41.3 in. Front                                                                         |  |  |  |  |  |
|                                                                 | 39.0 in. Middle                                                                        |  |  |  |  |  |
|                                                                 | 25.6 in. Rear                                                                          |  |  |  |  |  |
| Shoulder Room                                                   | 65.3 in. Front                                                                         |  |  |  |  |  |
|                                                                 | 65.2 in. Middle                                                                        |  |  |  |  |  |
|                                                                 | 61.7 in. Rear                                                                          |  |  |  |  |  |
| Seating                                                         | 8 with 2nd-row bench                                                                   |  |  |  |  |  |
|                                                                 | 7 with 2nd-row buckets                                                                 |  |  |  |  |  |
| Cargo Capacity                                                  | Cargo volume behind third-row seat: 16.9 cu. ft.**                                     |  |  |  |  |  |
|                                                                 | Cargo volume behind second-row with third-row seats removed: 60.3 cu. ft. $^{**}$      |  |  |  |  |  |
|                                                                 | Cargo volume with second-row seats stowed and third row removed: 108.9 cu. ft. $^{**}$ |  |  |  |  |  |
| Fuel Tank                                                       | 26 gal. (approx.)                                                                      |  |  |  |  |  |
| * When properly equipped; incl  **Cargo and load capacity limit | udes weight of vehicle, passengers, cargo and equipment.                               |  |  |  |  |  |