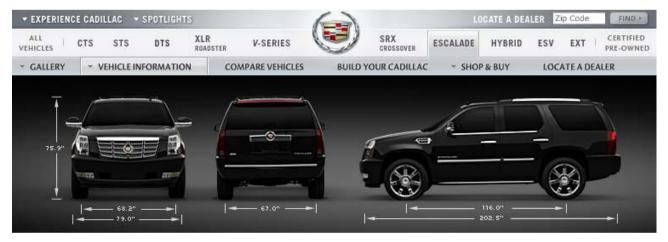

## ESCALADE SPECIFICATIONS

| Braking                              |                                                                                                                                                                      |
|--------------------------------------|----------------------------------------------------------------------------------------------------------------------------------------------------------------------|
| Brakes                               | 4-wheel discs, Anti-lock Braking System, twin-piston front calipers                                                                                                  |
| Suspension & Handling                |