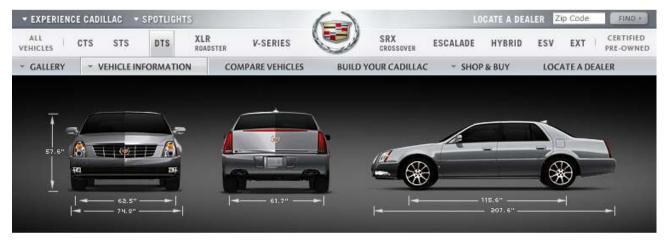

## DTS SPECIFICATIONS

| raking                     |                                                                                                                                                                                                                                                                                                                                          |
|----------------------------|------------------------------------------------------------------------------------------------------------------------------------------------------------------------------------------------------------------------------------------------------------------------------------------------------------------------------------------|
| Brakes                     | 4-wheel disc brakes with 4-channel anti-lock braking system with dynamic rear proportioning; $323 \times 30$ mm vented front with low lateral runout, $292 \times 12$ mm vented rear rotors, cast iron dual piston front calipers and cast aluminum single piston rear calipers                                                          |
| uspension & Handling       |                                                                                                                                                                                                                                                                                                                                          |
| Suspension                 | 4-wheel independent design, front: McPherson Strut-type with side-load compensation, 2 mm stabilizer bar, L-shaped aluminum lower control arm, 80 mm hydraulic ride bushing and 24 N/mm spring rate; rear: multi-link with coil springs, semi-trailing arm, monotube shocks and 28 N/mm spring rate; automatic rear-level control system |
| All-Speed Traction Control | All-speed traction control with brake and engine intervention                                                                                                                                                                                                                                                                            |
| Stability System           | StabiliTrak with Brake Assist, computer-controlled, 4-channel electronic stability control system                                                                                                                                                                                                                                        |
| Steering                   | Speed-sensitive, Magnasteer variable-assist power rack-and-pinion                                                                                                                                                                                                                                                                        |
| ires & Wheels              |                                                                                                                                                                                                                                                                                                                                          |
| Tires                      | P235/55R17 S-rated all-season tires<br>(Standard: DTS Standard Luxury Collections)                                                                                                                                                                                                                                                       |
|                            | P245/50R18 H-rated all-season tires (Standard: Performance Collection, Performance Platinum Edition)                                                                                                                                                                                                                                     |
| Wheels                     | 9-spoke 17" machined finish with Wreath & Crest in center cap (Standard: DTS Standard Collection, 6-Passenger Luxury Collection, 5-Passenger Luxury Collection)                                                                                                                                                                          |
|                            | 9-spoke 17" chrome finish with Wreath & Crest in center cap and 5-lug exposed design (Optional: DTS Standard Collection, 6-Passenger Luxury Collection, 5-Passenger Luxury Collection)                                                                                                                                                   |
|                            | 9-spoke 17" chrome tech with Wreath & Crest in center cap and 5-lug exposed design (Standard: Premium Luxury Collection)                                                                                                                                                                                                                 |
|                            | 9-spoke 17" chrome finish with Wreath & Crest in center cap and 5-lug exposed design (Standard: Premium Luxury Collection Platinum Edition)                                                                                                                                                                                              |
|                            | 9-spoke 18" chrome finish with Wreath & Crest in center and 5-lug exposed design (Standard: Performance Collection)                                                                                                                                                                                                                      |
|                            | 7-spoke 18" chrome tech with Wreath & Crest in center and 5-lug exposed design (Standard: Performance Collection Platinum Edition)                                                                                                                                                                                                       |
|                            |                                                                                                                                                                                                                                                                                                                                          |