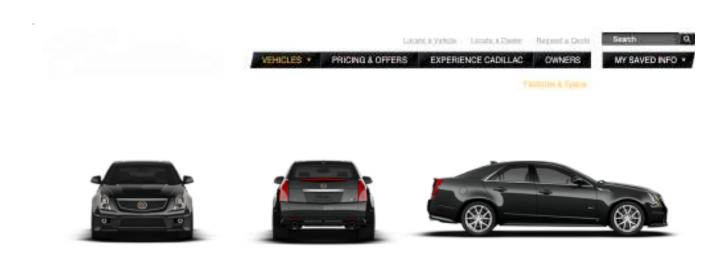

Print

| TRIM SPECIFIC FEATURES Please note features to the right may be in addition to, or in place of, features in other trims. | CTS-V 6.2L SC V8 (RWD)                                                                                                                                        |
|--------------------------------------------------------------------------------------------------------------------------|---------------------------------------------------------------------------------------------------------------------------------------------------------------|
| Audio System                                                                                                             | 10-speaker Bose® 5.1 Cabin Surround® Sound System; hard-drive device; AM/FM/RDS <sup>4</sup> /MP3/DVD with USB audio connectivity and steering wheel controls |
| Performance Seating                                                                                                      | Ventilated driver and front passenger Recaro 14-way performance seats with performance metal pedals (opt)                                                     |
| Navigation System <sup>e</sup>                                                                                           | Including hard-drive device; Bose® 5.1 Cabin Surround® Sound System; 8" diagonal pop-up touch screen with voice and text guidance                             |
| Wood Trim                                                                                                                | Real Midnight Sapele wood trim on instrument panel, center console, and door trim (opt)                                                                       |
| Microfiber Accents                                                                                                       | On steering wheel and shift knob (opt)                                                                                                                        |
| Xenon HID Headlamps                                                                                                      | Standard                                                                                                                                                      |
| Limited Slip Differential                                                                                                | Standard                                                                                                                                                      |
| Wheels                                                                                                                   | 19"                                                                                                                                                           |
| Heated/Ventilated Front Seats                                                                                            | Standard                                                                                                                                                      |
| VEHICLE KEY FEATURES                                                                                                     | CTS-V 6.2L SC V8 (RWD)                                                                                                                                        |
| Horsepower & RPM                                                                                                         | 556 @ 6100                                                                                                                                                    |
| Torque & RPM                                                                                                             | 551 @ 3800                                                                                                                                                    |
| StabiliTrak Electronic Stability Control System, 4 driver selectable modes                                               | Standard                                                                                                                                                      |
| Steering Type                                                                                                            | ZF Servotronic® 2,6 speed-sensitive, power assisted rack-and-pinion; variable ratio                                                                           |
| Performance-Tuned Multi Mode MR Suspension                                                                               | Standard                                                                                                                                                      |
| OnStar <sup>7</sup>                                                                                                      | Standard                                                                                                                                                      |
| XM Satellite Radio with 3 trial months®                                                                                  | Standard                                                                                                                                                      |
| UltraView Sunroof                                                                                                        | Optional                                                                                                                                                      |
| Bluetooth® Connectivity®                                                                                                 | Standard                                                                                                                                                      |
| Keyless Access/Smart Remote Start <sup>10</sup>                                                                          | Standard                                                                                                                                                      |