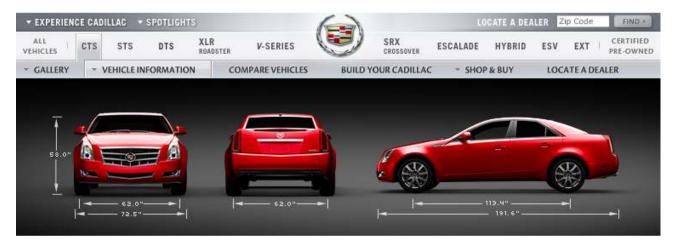

## CTS SPECIFICATIONS

| /eight                          |                                          |  |  |  |  |
|---------------------------------|------------------------------------------|--|--|--|--|
| Curb Weight                     | 3,861 lbs. (manual)                      |  |  |  |  |
|                                 | 3,872 (automatic)                        |  |  |  |  |
|                                 | 3,874 (automatic, 3.6L Direct Injection) |  |  |  |  |
| imensions & Capacities          |                                          |  |  |  |  |
| Head Room                       | 38.8 in. Front                           |  |  |  |  |
|                                 | 37.2 in. Rear                            |  |  |  |  |
| Hip Room                        | 55.1 in. Front                           |  |  |  |  |
|                                 | 54.1 in. Rear                            |  |  |  |  |
| Leg Room                        | 42.4 in. Front                           |  |  |  |  |
|                                 | 35.9 in. Rear                            |  |  |  |  |
| Shoulder Room                   | 56.6 in. Front                           |  |  |  |  |
|                                 | 56.2 in. Rear                            |  |  |  |  |
| Seating                         | 5-Passenger                              |  |  |  |  |
| Interior Volume                 | 98 cu. ft.*                              |  |  |  |  |
| Trunk Capacity                  | 13.6 cu. ft.*                            |  |  |  |  |
| Fuel Tank                       | 17 gal. (approx)                         |  |  |  |  |
| *Cargo and load capacity limite | d by weight and distribution.            |  |  |  |  |