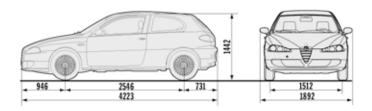

|                                                                                                                                                                                                                                                                                                                                                                                                                                                                                                                                                                                        | INTERIOR / COMFORT / CON                                                                                                                                                                                                                                                                                                                                                                                                                                              | VENIENCE                                                                                                                                                                                                               |   |  |
|----------------------------------------------------------------------------------------------------------------------------------------------------------------------------------------------------------------------------------------------------------------------------------------------------------------------------------------------------------------------------------------------------------------------------------------------------------------------------------------------------------------------------------------------------------------------------------------|-----------------------------------------------------------------------------------------------------------------------------------------------------------------------------------------------------------------------------------------------------------------------------------------------------------------------------------------------------------------------------------------------------------------------------------------------------------------------|------------------------------------------------------------------------------------------------------------------------------------------------------------------------------------------------------------------------|---|--|
|                                                                                                                                                                                                                                                                                                                                                                                                                                                                                                                                                                                        | Cruise control Premium 8 speaker CD Player Automatic dual-zone climate of Leather covered steering whee Steering wheel with height and On-board instruments with mu Trip computer Electric windows Heated electric door mirrors Adjustable front armrest with s Outside temperature sensor w Intermittent front wipers + rea Particle pollen filter Height-adjustable driver's and Split folding rear seat (60/40) Black sport interior (black clot SAFETY / SECURITY | ontrol air conditioning el with audio controls d axial adjustment ltifunctional display  storage compartment ith dash readout r wash/wiper assembly  passenger's seat                                                  |   |  |
|                                                                                                                                                                                                                                                                                                                                                                                                                                                                                                                                                                                        |                                                                                                                                                                                                                                                                                                                                                                                                                                                                       |                                                                                                                                                                                                                        |   |  |
| Driver, passenger, side and curtain airbags Antilock Braking System (ABS) Electronic Brakeforce Distribution (EBD) Anti-Slip Regulation Traction Control (ASR) Vehicle Dynamic Control (VDC) and Brake Assist Front & rear fog lamps Remote central locking (doors & boot) Front seat-belts with electronic pretensioners and load limiters Fire prevention system (FPS) Children's safety locks on rear doors (5-door) Electric headlight adjustment Laminated windscreen Height-adjustable front and rear head-restraints Alfa Code (Immobiliser) 'Follow me home' lighting STEERING |                                                                                                                                                                                                                                                                                                                                                                                                                                                                       |                                                                                                                                                                                                                        |   |  |
|                                                                                                                                                                                                                                                                                                                                                                                                                                                                                                                                                                                        | Steering box                                                                                                                                                                                                                                                                                                                                                                                                                                                          | Rack and pinion with power steering                                                                                                                                                                                    |   |  |
|                                                                                                                                                                                                                                                                                                                                                                                                                                                                                                                                                                                        | Turning circle                                                                                                                                                                                                                                                                                                                                                                                                                                                        | 11.5 m between kerbs                                                                                                                                                                                                   |   |  |
|                                                                                                                                                                                                                                                                                                                                                                                                                                                                                                                                                                                        | SUSPENSION                                                                                                                                                                                                                                                                                                                                                                                                                                                            |                                                                                                                                                                                                                        |   |  |
|                                                                                                                                                                                                                                                                                                                                                                                                                                                                                                                                                                                        | Front                                                                                                                                                                                                                                                                                                                                                                                                                                                                 | Independent, dual wishbones with double trailing<br>arm and anti-roll bar mounted on ball joints<br>Independent, McPherson struts with lower side<br>levers and reaction arms, anti-roll bar<br>mounted on ball joints |   |  |
|                                                                                                                                                                                                                                                                                                                                                                                                                                                                                                                                                                                        | BRAKES                                                                                                                                                                                                                                                                                                                                                                                                                                                                |                                                                                                                                                                                                                        |   |  |
|                                                                                                                                                                                                                                                                                                                                                                                                                                                                                                                                                                                        | Front (mm)                                                                                                                                                                                                                                                                                                                                                                                                                                                            | 284 (ventilated) discs                                                                                                                                                                                                 |   |  |
|                                                                                                                                                                                                                                                                                                                                                                                                                                                                                                                                                                                        | Rear (mm)                                                                                                                                                                                                                                                                                                                                                                                                                                                             | 251 solid discs                                                                                                                                                                                                        |   |  |
|                                                                                                                                                                                                                                                                                                                                                                                                                                                                                                                                                                                        | DIMENSIONS                                                                                                                                                                                                                                                                                                                                                                                                                                                            |                                                                                                                                                                                                                        |   |  |
|                                                                                                                                                                                                                                                                                                                                                                                                                                                                                                                                                                                        | No. of seats                                                                                                                                                                                                                                                                                                                                                                                                                                                          | 5                                                                                                                                                                                                                      |   |  |
|                                                                                                                                                                                                                                                                                                                                                                                                                                                                                                                                                                                        | Wheelbase (mm) Luggage capacity (litres)                                                                                                                                                                                                                                                                                                                                                                                                                              | 2546<br>Rear seat upright 292                                                                                                                                                                                          |   |  |
|                                                                                                                                                                                                                                                                                                                                                                                                                                                                                                                                                                                        | ==55 = 50 outputity (110 out)                                                                                                                                                                                                                                                                                                                                                                                                                                         | Rear seat folded 1042                                                                                                                                                                                                  |   |  |
|                                                                                                                                                                                                                                                                                                                                                                                                                                                                                                                                                                                        |                                                                                                                                                                                                                                                                                                                                                                                                                                                                       |                                                                                                                                                                                                                        |   |  |
|                                                                                                                                                                                                                                                                                                                                                                                                                                                                                                                                                                                        |                                                                                                                                                                                                                                                                                                                                                                                                                                                                       | *not suitable for snow chain                                                                                                                                                                                           | S |  |