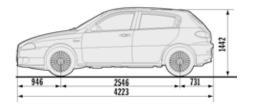

|                                                                                                                                                                                                                                                                                                                                                                                                                                                                                                                                                                                        | INTERIOR / COMFORT / CON                                                                                                                                                                                                                                                                                                                                                                                                                                              | VENIENCE                                                                                                                                                                                                               |   |  |
|----------------------------------------------------------------------------------------------------------------------------------------------------------------------------------------------------------------------------------------------------------------------------------------------------------------------------------------------------------------------------------------------------------------------------------------------------------------------------------------------------------------------------------------------------------------------------------------|-----------------------------------------------------------------------------------------------------------------------------------------------------------------------------------------------------------------------------------------------------------------------------------------------------------------------------------------------------------------------------------------------------------------------------------------------------------------------|------------------------------------------------------------------------------------------------------------------------------------------------------------------------------------------------------------------------|---|--|
|                                                                                                                                                                                                                                                                                                                                                                                                                                                                                                                                                                                        | Cruise control Premium 8 speaker CD Player Automatic dual-zone climate of Leather covered steering whee Steering wheel with height and On-board instruments with mu Trip computer Electric windows Heated electric door mirrors Adjustable front armrest with s Outside temperature sensor w Intermittent front wipers + rea Particle pollen filter Height-adjustable driver's and Split folding rear seat (60/40) Black sport interior (black clot SAFETY / SECURITY | ontrol air conditioning el with audio controls d axial adjustment ltifunctional display  storage compartment ith dash readout r wash/wiper assembly  passenger's seat                                                  |   |  |
|                                                                                                                                                                                                                                                                                                                                                                                                                                                                                                                                                                                        |                                                                                                                                                                                                                                                                                                                                                                                                                                                                       |                                                                                                                                                                                                                        |   |  |
| Driver, passenger, side and curtain airbags Antilock Braking System (ABS) Electronic Brakeforce Distribution (EBD) Anti-Slip Regulation Traction Control (ASR) Vehicle Dynamic Control (VDC) and Brake Assist Front & rear fog lamps Remote central locking (doors & boot) Front seat-belts with electronic pretensioners and load limiters Fire prevention system (FPS) Children's safety locks on rear doors (5-door) Electric headlight adjustment Laminated windscreen Height-adjustable front and rear head-restraints Alfa Code (Immobiliser) 'Follow me home' lighting STEERING |                                                                                                                                                                                                                                                                                                                                                                                                                                                                       |                                                                                                                                                                                                                        |   |  |
|                                                                                                                                                                                                                                                                                                                                                                                                                                                                                                                                                                                        | Steering box                                                                                                                                                                                                                                                                                                                                                                                                                                                          | Rack and pinion with power steering                                                                                                                                                                                    |   |  |
|                                                                                                                                                                                                                                                                                                                                                                                                                                                                                                                                                                                        | Turning circle                                                                                                                                                                                                                                                                                                                                                                                                                                                        | 11.5 m between kerbs                                                                                                                                                                                                   |   |  |
|                                                                                                                                                                                                                                                                                                                                                                                                                                                                                                                                                                                        | SUSPENSION                                                                                                                                                                                                                                                                                                                                                                                                                                                            |                                                                                                                                                                                                                        |   |  |
|                                                                                                                                                                                                                                                                                                                                                                                                                                                                                                                                                                                        | Front                                                                                                                                                                                                                                                                                                                                                                                                                                                                 | Independent, dual wishbones with double trailing<br>arm and anti-roll bar mounted on ball joints<br>Independent, McPherson struts with lower side<br>levers and reaction arms, anti-roll bar<br>mounted on ball joints |   |  |
|                                                                                                                                                                                                                                                                                                                                                                                                                                                                                                                                                                                        | BRAKES                                                                                                                                                                                                                                                                                                                                                                                                                                                                |                                                                                                                                                                                                                        |   |  |
|                                                                                                                                                                                                                                                                                                                                                                                                                                                                                                                                                                                        | Front (mm)                                                                                                                                                                                                                                                                                                                                                                                                                                                            | 284 (ventilated) discs                                                                                                                                                                                                 |   |  |
|                                                                                                                                                                                                                                                                                                                                                                                                                                                                                                                                                                                        | Rear (mm)                                                                                                                                                                                                                                                                                                                                                                                                                                                             | 251 solid discs                                                                                                                                                                                                        |   |  |
|                                                                                                                                                                                                                                                                                                                                                                                                                                                                                                                                                                                        | DIMENSIONS                                                                                                                                                                                                                                                                                                                                                                                                                                                            |                                                                                                                                                                                                                        |   |  |
|                                                                                                                                                                                                                                                                                                                                                                                                                                                                                                                                                                                        | No. of seats                                                                                                                                                                                                                                                                                                                                                                                                                                                          | 5                                                                                                                                                                                                                      |   |  |
|                                                                                                                                                                                                                                                                                                                                                                                                                                                                                                                                                                                        | Wheelbase (mm) Luggage capacity (litres)                                                                                                                                                                                                                                                                                                                                                                                                                              | 2546<br>Rear seat upright 292                                                                                                                                                                                          |   |  |
|                                                                                                                                                                                                                                                                                                                                                                                                                                                                                                                                                                                        | ==55 = 50 outputity (110 out)                                                                                                                                                                                                                                                                                                                                                                                                                                         | Rear seat folded 1042                                                                                                                                                                                                  |   |  |
|                                                                                                                                                                                                                                                                                                                                                                                                                                                                                                                                                                                        |                                                                                                                                                                                                                                                                                                                                                                                                                                                                       |                                                                                                                                                                                                                        |   |  |
|                                                                                                                                                                                                                                                                                                                                                                                                                                                                                                                                                                                        |                                                                                                                                                                                                                                                                                                                                                                                                                                                                       | *not suitable for snow chain                                                                                                                                                                                           | S |  |