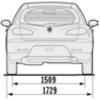

|                                                                                                                                                                                                                                                                                                                                                                                                                                                                                                                                                                                        | INTERIOR / COMFORT / CON                                                                                                                                                                                                                                                                                                                                                                                                                                              | VENIENCE                                                                                                                                                                                                               |   |  |
|----------------------------------------------------------------------------------------------------------------------------------------------------------------------------------------------------------------------------------------------------------------------------------------------------------------------------------------------------------------------------------------------------------------------------------------------------------------------------------------------------------------------------------------------------------------------------------------|-----------------------------------------------------------------------------------------------------------------------------------------------------------------------------------------------------------------------------------------------------------------------------------------------------------------------------------------------------------------------------------------------------------------------------------------------------------------------|------------------------------------------------------------------------------------------------------------------------------------------------------------------------------------------------------------------------|---|--|
|                                                                                                                                                                                                                                                                                                                                                                                                                                                                                                                                                                                        | Cruise control Premium 8 speaker CD Player Automatic dual-zone climate of Leather covered steering whee Steering wheel with height and On-board instruments with mu Trip computer Electric windows Heated electric door mirrors Adjustable front armrest with s Outside temperature sensor w Intermittent front wipers + rea Particle pollen filter Height-adjustable driver's and Split folding rear seat (60/40) Black sport interior (black clot SAFETY / SECURITY | ontrol air conditioning el with audio controls d axial adjustment ltifunctional display  storage compartment ith dash readout r wash/wiper assembly  passenger's seat                                                  |   |  |
|                                                                                                                                                                                                                                                                                                                                                                                                                                                                                                                                                                                        |                                                                                                                                                                                                                                                                                                                                                                                                                                                                       |                                                                                                                                                                                                                        |   |  |
| Driver, passenger, side and curtain airbags Antilock Braking System (ABS) Electronic Brakeforce Distribution (EBD) Anti-Slip Regulation Traction Control (ASR) Vehicle Dynamic Control (VDC) and Brake Assist Front & rear fog lamps Remote central locking (doors & boot) Front seat-belts with electronic pretensioners and load limiters Fire prevention system (FPS) Children's safety locks on rear doors (5-door) Electric headlight adjustment Laminated windscreen Height-adjustable front and rear head-restraints Alfa Code (Immobiliser) 'Follow me home' lighting STEERING |                                                                                                                                                                                                                                                                                                                                                                                                                                                                       |                                                                                                                                                                                                                        |   |  |
|                                                                                                                                                                                                                                                                                                                                                                                                                                                                                                                                                                                        | Steering box                                                                                                                                                                                                                                                                                                                                                                                                                                                          | Rack and pinion with power steering                                                                                                                                                                                    |   |  |
|                                                                                                                                                                                                                                                                                                                                                                                                                                                                                                                                                                                        | Turning circle                                                                                                                                                                                                                                                                                                                                                                                                                                                        | 11.5 m between kerbs                                                                                                                                                                                                   |   |  |
|                                                                                                                                                                                                                                                                                                                                                                                                                                                                                                                                                                                        | SUSPENSION                                                                                                                                                                                                                                                                                                                                                                                                                                                            |                                                                                                                                                                                                                        |   |  |
|                                                                                                                                                                                                                                                                                                                                                                                                                                                                                                                                                                                        | Front                                                                                                                                                                                                                                                                                                                                                                                                                                                                 | Independent, dual wishbones with double trailing<br>arm and anti-roll bar mounted on ball joints<br>Independent, McPherson struts with lower side<br>levers and reaction arms, anti-roll bar<br>mounted on ball joints |   |  |
|                                                                                                                                                                                                                                                                                                                                                                                                                                                                                                                                                                                        | BRAKES                                                                                                                                                                                                                                                                                                                                                                                                                                                                |                                                                                                                                                                                                                        |   |  |
|                                                                                                                                                                                                                                                                                                                                                                                                                                                                                                                                                                                        | Front (mm)                                                                                                                                                                                                                                                                                                                                                                                                                                                            | 284 (ventilated) discs                                                                                                                                                                                                 |   |  |
|                                                                                                                                                                                                                                                                                                                                                                                                                                                                                                                                                                                        | Rear (mm)                                                                                                                                                                                                                                                                                                                                                                                                                                                             | 251 solid discs                                                                                                                                                                                                        |   |  |
|                                                                                                                                                                                                                                                                                                                                                                                                                                                                                                                                                                                        | DIMENSIONS                                                                                                                                                                                                                                                                                                                                                                                                                                                            |                                                                                                                                                                                                                        |   |  |
|                                                                                                                                                                                                                                                                                                                                                                                                                                                                                                                                                                                        | No. of seats                                                                                                                                                                                                                                                                                                                                                                                                                                                          | 5                                                                                                                                                                                                                      |   |  |
|                                                                                                                                                                                                                                                                                                                                                                                                                                                                                                                                                                                        | Wheelbase (mm) Luggage capacity (litres)                                                                                                                                                                                                                                                                                                                                                                                                                              | 2546<br>Rear seat upright 292                                                                                                                                                                                          |   |  |
|                                                                                                                                                                                                                                                                                                                                                                                                                                                                                                                                                                                        | ==55 = 50 outputity (110 out)                                                                                                                                                                                                                                                                                                                                                                                                                                         | Rear seat folded 1042                                                                                                                                                                                                  |   |  |
|                                                                                                                                                                                                                                                                                                                                                                                                                                                                                                                                                                                        |                                                                                                                                                                                                                                                                                                                                                                                                                                                                       |                                                                                                                                                                                                                        |   |  |
|                                                                                                                                                                                                                                                                                                                                                                                                                                                                                                                                                                                        |                                                                                                                                                                                                                                                                                                                                                                                                                                                                       | *not suitable for snow chain                                                                                                                                                                                           | S |  |