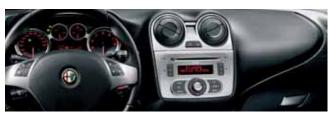

# Facia

Sprint Black

# Standard equipment and options - Technology

| Car Radio with audio CD & MP3 reader                                                                                                                                                            | • | • | • |
|-------------------------------------------------------------------------------------------------------------------------------------------------------------------------------------------------|---|---|---|
| Hi-Fi Bose® sound system with<br>digital amplifier<br>(8 speakers + 1 central + subwoofer)                                                                                                      | 0 | 0 | 0 |
| Blue&Me™ (Bluetooth®hands-free<br>system with voice recognition and<br>media player with USB port) (1)                                                                                          | 0 | 0 | • |
| Blue&Me™ Nav (Satellite navigation system with pictograms on the multifunctional display and Bluetooth™ hands-free system with voice recognition and media player with USB port) <sup>(2)</sup> | 0 | 0 | 0 |
| Satellite navigation system by maps with 6.5" colour display with europe map                                                                                                                    | 0 | 0 | 0 |
| Steering wheel audio controls                                                                                                                                                                   | 0 | • | • |

standard o entire ant smilety

(1) (2) On Alfa MiTo Turismo must be ordered with opt 320/709 radio controls on steering wheel.

Price does not include cost of this option.

Hi-fi Bose \*sound system

Radio system RDS with CD/mp3 player + 8 speakers + subwoofer + auxiliary amplifier

Blue&Me™USB nort

Radio/mobile phone controls on steering wheel