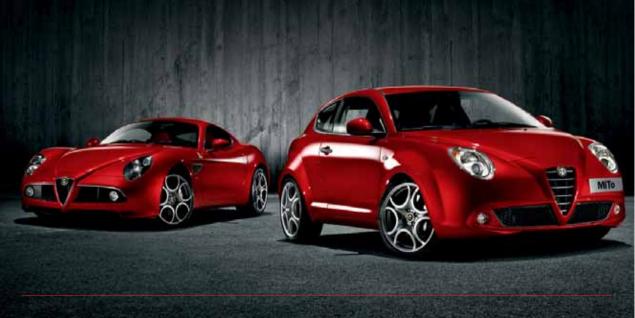

www.alfaromeo.co.uk

Technical Data - Standard Equipment - Optional





# Facia



Sprint Black



### Curismo Cloth



135 Black-Grey



125 Black-Red

## Curismo

- · Alfa Romeo D.N.A. (vehicle's dynamic control switch)
- Electronic Q2
   VDC (ABC+ASR+Brake Assistant) with Hill Holder
- Manual air conditioning
- LED rear lights
   Driver, passenger, front side, window and driver knee airbags
- Front airbags deactivation on passengers side
   Electric Power-Assisted steering
   Alfa code immobiliser and alarm system

- Electric windows with one touch function
   Electronic key with remote central locking and boot release
- Electrically adjustable and heated wing mirrors
   Car radio with audio CD and MP3 reader
- \* Headlight surrounds in titanium grey finish Sensor for external temperature
   Safe lock

- 'Follow-Me-Home' headlights
   Bumpers and wing m