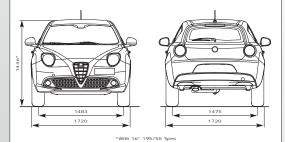

## Dimensions

### FEATURES/DIMENSIONS

| Seats                                           | 4 to 5    |
|-------------------------------------------------|-----------|
| Doors                                           | 3         |
| Length/Width (mm)                               | 4063/1720 |
| Height (mm)                                     | 1446      |
| Wheelbase (mm)                                  | 2511      |
| Front/rear gauge (mm)                           | 1483/1475 |
| Luggage compartment capacity (dm <sup>3</sup> ) | 270       |