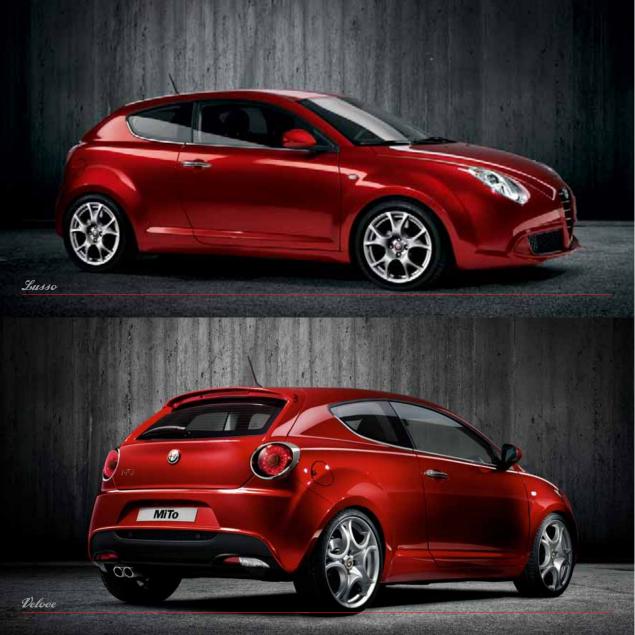

tioning
- LED rear lights
   Driver, passenger, front side, window and driver knee airbags
- Front airbags deactivation on passengers side
   Electric Power-Assisted steering
   Alfa code immobiliser and alarm system

- Electric windows with one touch function
   Electronic key with remote central locking and boot release
- Electrically adjustable and heated wing mirrors
   Car radio with audio CD and MP3 reader
- \* Headlight surrounds in titanium grey finish Sensor for external temperature
   Safe lock

- 'Follow-Me-Home' headlights
   Bumpers and wing mirrors in body colour
- Fire Prevention System (FPS)
- · On-board instrumentation with multifunctional display and trip computer
- Alcohol test kit
   16" wheels with unique design trims and 195/55 tyres
- Adjustable headlights position



### Facia

Competizione Blue



Competizione Red



Competizione Black

### Lusso

#### As Turismo plus

- 16" sport alloy wheel with 195/55 tyres
- · Remote audio controls on steering wheel
- Fog lights
- Lusso cloth upholstery
- · Floor mats
- · Competizione dashboard (Carbon fibre effect)
- Leather steering wheel and gear knob
- Lumbar adjustment on driver's side
  Chrome exhaust pipes
- Kick plates
- Chrome effect window sill
- · Headlight surrounds in polished chrome frame

## Lusso Cloth



324 Black-Blue



358 Black-Red



208 - 239 - 248 Black-Black

Sports Cloth



210 - 231 Black-Red



346 Black-Black

## Veloce

#### As Lusso plus:

- \* 17" exclusive design alloy wheel with 205/45 tyres
- Front armrest with storage compartment
- · Red painted brake callipers
- · Rear spoile