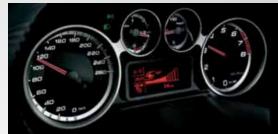

• - standard 0 - option - - not available

On board sports instrument with white light (Veloce)

On-board instrument with red light (Turismo/Lusso

Alfa Romeo D.N.A. (vehicle's dynamic control switch)

Gearshift knot