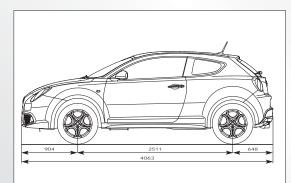

## Dimensions

### FEATURES/DIMENSIONS

| Seats                                           | 4 to 5    |
|-------------------------------------------------|-----------|
| Doors                                           | 3         |
| Length/Width (mm)                               | 4063/1720 |
| Height (mm)                                     | 1446      |
| Wheelbase (mm)                                  | 2511      |
| Front/rear gauge (mm)                           | 1483/1475 |
| Luggage compartment capacity (dm <sup>3</sup> ) | 270       |