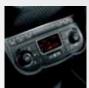

standard o entire ant smilety

(1) (2) On Alfa MiTo Turismo must be ordered with opt 320/709 radio controls on steering wheel.

Price does not include cost of this option.

Hi-fi Bose \*sound system

Radio system RDS with CD/mp3 player + 8 speakers + subwoofer + auxiliary amplifier

Blue&Me™USB nort

Radio/mobile phone controls on steering wheel