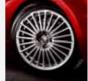

# Wheels

439 · 18" Sports alloy wheel 215/40 (optional)

208 - 16" Elegant alloy wheel 195/55 (optional)