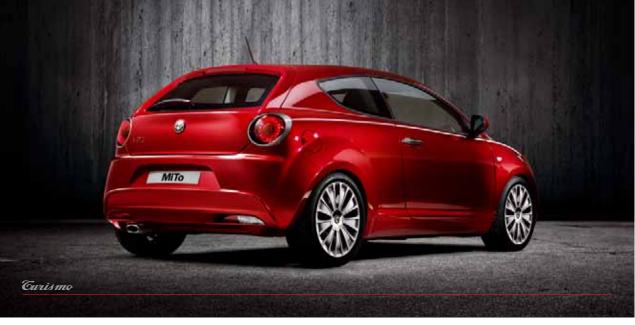

www.alfaromeo.co.uk

Technical Data - Standard Equipment - Optional





# Facia



Sprint Black



### Curismo Cloth



135 Black-Grey



125 Black-Red

## Curismo

- · Alfa Romeo D.N.A. (vehicle's dynamic control switch)
- Electronic Q2
   VDC (ABC+ASR+Brake Assistant) with Hill Holder
- Manual air conditioning
- LED rear lights
   Driver, passenger, front side, window and driver knee airbags
- Front airbags deactivation on passengers side
   Electric Power-Assisted steering
   Alfa code immobiliser and alarm system

- Electric windows with one touch function
   Electronic key with remote central locking and boot release
- Electrically adjustable and heated wing mirrors
   Car radio with audio CD and MP3 reader
- \* Headlight surrounds in titanium grey finish Sensor for external temperature
   Safe lock

- 'Follow-Me-Home' headlights
   Bumpers and wing mir