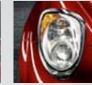

# Front headlights

Body-coloured surrounds

Opaque black surrounds

Titanium grey surrounds

Polished chrome surrounds

|                                 |                                   | STANDARD                            |                                     |  |  |  |  |
|---------------------------------|-----------------------------------|-------------------------------------|-------------------------------------|--|--|--|--|
|                                 | Turismo                           | Lusso                               | Veloce                              |  |  |  |  |
| METALLIC PAINT                  | 5D9<br>Frames<br>Titanium<br>grey | 5DB<br>Frames<br>Polished<br>chrome | 5DC<br>Frames<br>in Satin<br>effect |  |  |  |  |
| 252 Gardenia White (opt 5CC)    | - •                               | •                                   | •                                   |  |  |  |  |
| 437 Blue (opt 5CD)              | •                                 | •                                   | •                                   |  |  |  |  |
| 612 Techno Grey (opt 5DN)       | •                                 | •                                   | •                                   |  |  |  |  |
| 669 Graphite Grey (opt 5DQ)     | •                                 | •                                   | •                                   |  |  |  |  |
| 805 Etna Black (opt 5DR)        | - •                               | •                                   | •                                   |  |  |  |  |
| SOLID PAINT                     |                                   |                                     |                                     |  |  |  |  |
| 601 Black (5CG)                 | •                                 | •                                   | •                                   |  |  |  |  |
| 251 Biancospino White (opt 5CA) | •                                 | •                                   | •                                   |  |  |  |  |
| 289 Alfa Red (opt 5CF)          | •                                 | •                                   | •                                   |  |  |  |  |
| 507 Corsa Yellow (opt 5DL)      | •                                 | •                                   | •                                   |  |  |  |  |
| 185 Giulietta Red (opt 5DM)     | •                                 | •                                   | •                                   |  |  |  |  |