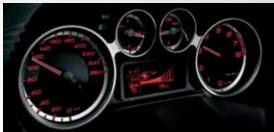

• - standard 0 - option - - not available

On board sports instrument with white light (Veloce)

On-board instrument with red light (Turismo/Lusso

Alfa Romeo D.N.A. (vehicle's dynamic control switch)

Gearshift knot