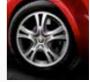

# Wheels

439 · 18" Sports alloy wheel 215/40 (optional)

208 - 16" Elegant alloy wheel 195/55 (optional)