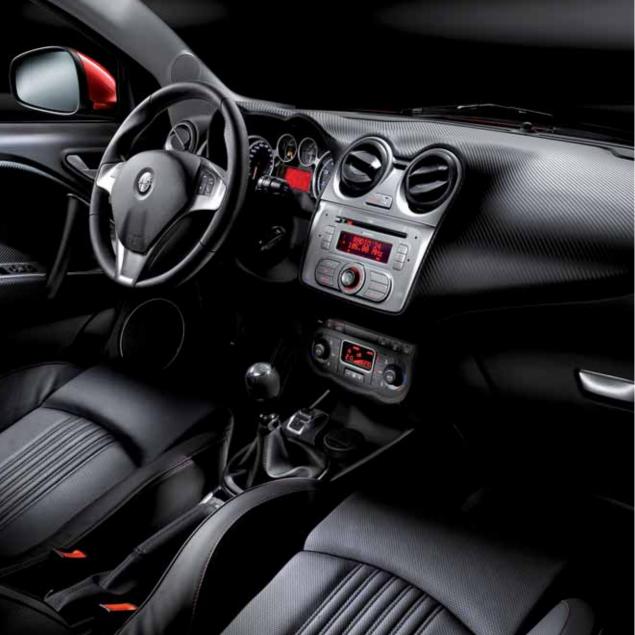

# Facia

Sprint Black

## Curismo

- · Alfa Romeo D.N.A. (vehicle's dynamic control switch)
- Electronic Q2
   VDC (ABC+ASR+Brake Assistant) with Hill Holder
- Manual air conditioning
- LED rear lights
   Driver, passenger, front side, window and driver knee airbags
- Front airbags deactivation on passengers side
   Electric Power-Assisted steering
   Alfa code immobiliser and alarm system

- Electric windows with one touch function
   Electronic key with remote central locking and boot release
- Electrically adjustable and heated wing mirrors
   Car radio with audio CD and MP3 reader
- \* Headlight surrounds in titanium grey finish Sensor for external temperature
   Safe lock

- 'Follow-Me-Home' headlights
   Bumpers and wing mirrors in body colour
- Fire Prevention System (FPS)
- · On-board instrumentation with multifunctional display and trip computer
- Alcohol test kit
   16" wheels with unique design trims and 195/55 tyres
- Adjustable headlights position