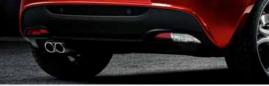

#### As Lusso plus:

- \* 17" exclusive design alloy wheel with 205/45 tyres
- Front armrest with storage compartment
- · Red painted brake callipers
- · Rear spoiler
- · Sports Cloth upholstery
- · Sports rear bumper with extractor
- Sports real bumper with extractor
   Sports dial with white illumination
- Headlight surrounds in satin effect finish
- · Satin effect wing mirrors
- Blue&Me<sup>™</sup> (Bluetooth<sup>™</sup> hands-free system with voice recognition and media player with USB port)

Chrome line

Polished headlight surround

Fog light

Rear spoile

Black painted roof

Sports bumper with extractor and twin chrome exhaust tail pipe