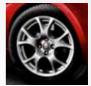

# Wheels

439 · 18" Sports alloy wheel 215/40 (optional)

208 - 16" Elegant alloy wheel 195/55 (optional)