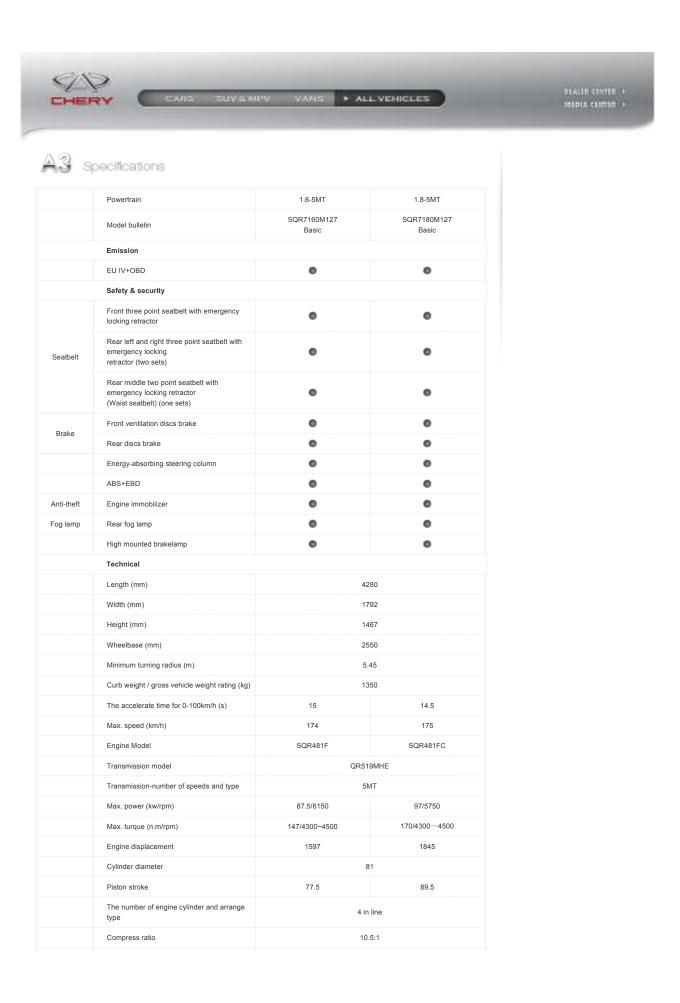

|         | Value gear type (DOHC,SOHC)                                              | DOHC                                                                                                |                                                                         |
|---------|--------------------------------------------------------------------------|-----------------------------------------------------------------------------------------------------|-------------------------------------------------------------------------|
|         | The number of seat                                                       | 5                                                                                                   |                                                                         |
|         | The number of door                                                       | 4                                                                                                   |                                                                         |
|         | Drive wheel                                                              | Front wheel                                                                                         |                                                                         |
|         | Fuel type                                                                | 93#                                                                                                 |                                                                         |
|         | Fuel tank capacity (L)                                                   | 57                                                                                                  |                                                                         |
|         | Wheel                                                                    | 195/65 R15                                                                                          |                                                                         |
|         | Front suspension/stabilizer bar/spring<br>type/independent<br>suspension | Independent Macpherson strut, with stabilizer, cylindrical coil spring and dual-acting tube damper. |                                                                         |
|         | Rear suspension/stabilizer bar/spring<br>type/independent<br>suspension  | Multi-link suspension, with stabilizer, cylindrical coil spring and dual-<br>acting tube damper.    |                                                                         |
| A3 hato |                                                                          | nbacks Specifications<br>I <b>load</b>                                                              |                                                                         |
| HOME    | D                                                                        | Select العربية                                                                                      | Family Site Select Country :  Copyright © 2010 Chery Inc. All Rights Re |