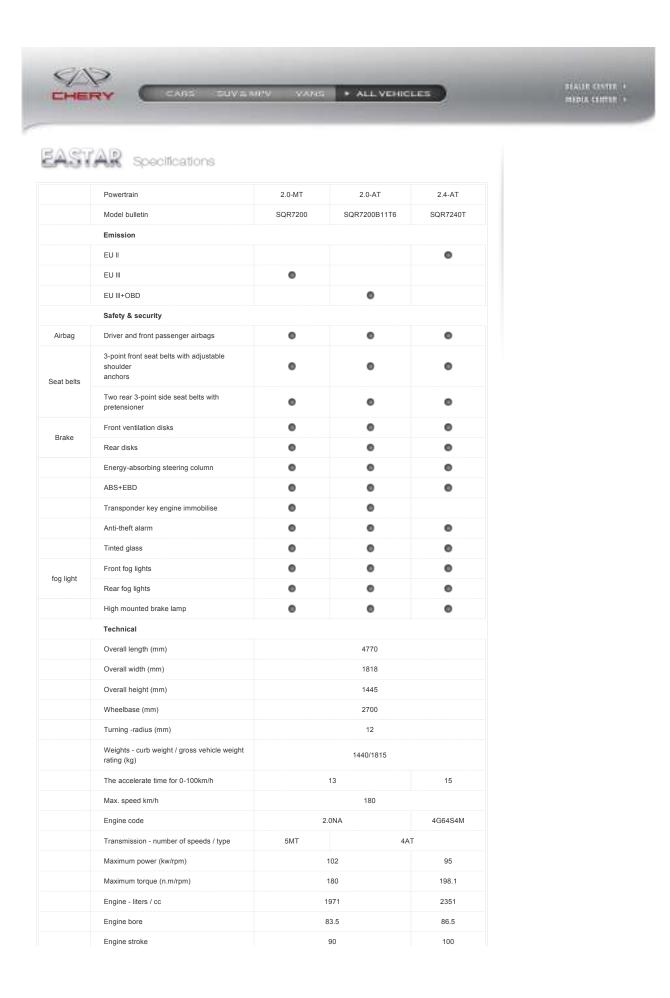

| Engine configuration - number of cylinders             | 4 in line                                                                         |                     |                                        |               |
|--------------------------------------------------------|-----------------------------------------------------------------------------------|---------------------|----------------------------------------|---------------|
| Engine compression ratio                               | 10.5:1                                                                            | 9:1                 |                                        |               |
| Number of valves per cylinder                          | 4                                                                                 |                     |                                        |               |
| Engine valve gear type                                 | DOHC                                                                              | SOHC                |                                        |               |
| Number of doors                                        | 4                                                                                 |                     |                                        |               |
| Driven wheels                                          | front                                                                             |                     |                                        |               |
| Fuel - type / other fuel type                          | gasoline                                                                          |                     |                                        |               |
| Fuel tank capacity (L)                                 | 65                                                                                | 65                  |                                        |               |
| Wheel                                                  | 205/55 R16                                                                        |                     |                                        |               |
|                                                        | Independent Macpherson strut with cylindrical coil tube damper and anti-roll bar. | spring ,dual-acting |                                        |               |
|                                                        | Independent Multi-link with cylindrical coil spring, damper and anti-roll bar.    | dual-acting tube    |                                        |               |
| Eastar Specifications * Download * Download * Download | Specifications<br>I <b>load</b>                                                   |                     |                                        |               |
| HOME SITEMAP CONTACT US CAREER                         | LEGAL PRIVACY                                                                     | Select Fa           | mily Site                              | Select Countr |
| ect your language 🚟 English 📉 Русский 🚾 Español        | العربية                                                                           |                     | Copyright © 2010 Chery Inc. All Rights |               |